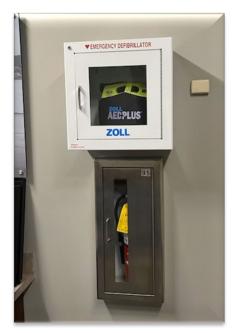

## How to Use the Zola AED Plus

This knowledge could help you save someone's life!

To illustrate where to find the equipment, I have included a few photos.

The location is behind the front reception area, in the hallway on the  $1^{st}$  floor of Building 6.