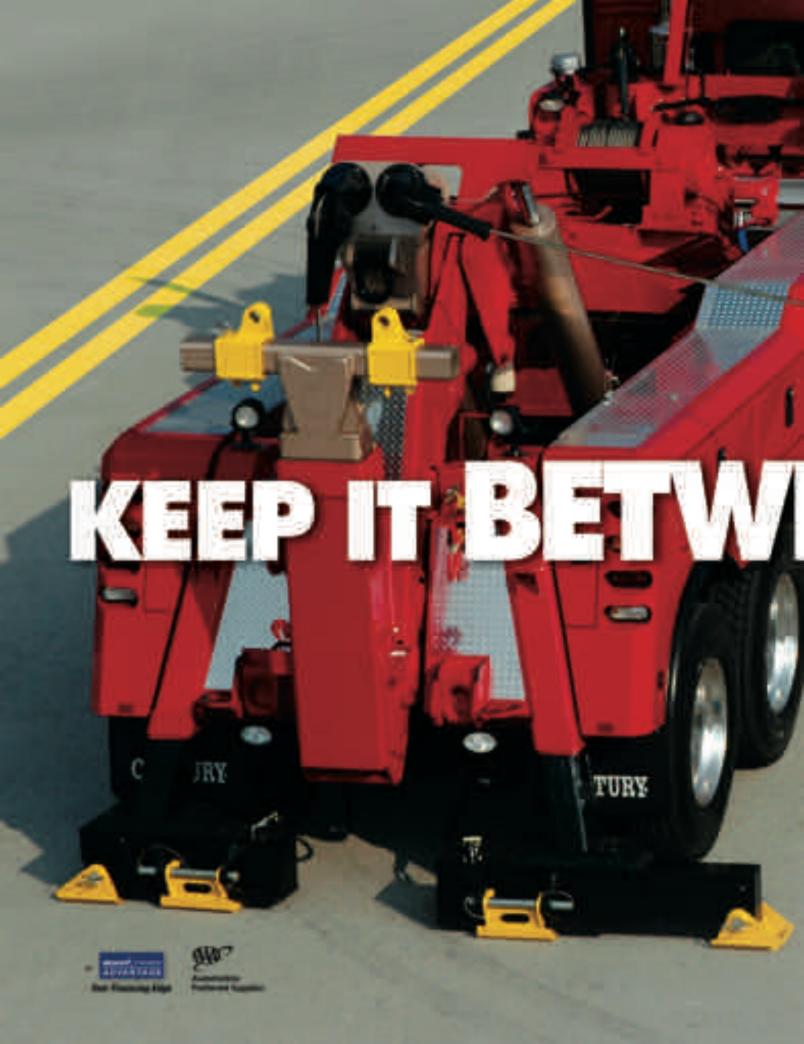

Rush hour traffic. An overturned tractor-trailer is in the ditch.

Police want the scene cleared fast with minimal lane blockage.

You have the training, the experience, and the right equipment to get the job done – your SP 850-XP Sidepuller. With pivoting hydraulic stiff legs and dual 35,000-ib 2-speed winches, the SP 850-XP Sidepuller enables your CENTURY 7035 or 9055 to handle tough side-pull recoveries between the lines – allowing traffic to flow and making you the hero.