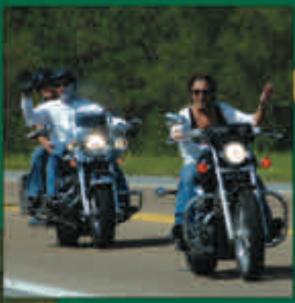

Over sixty motorcycle enthusiasts from California, New York, Texas, Illinois, Ohio and throughout the southeast embarked on a one hundred mile drive through Tennessee's scenic mountains. The drive was led by Hamilton County Sheriff Billy Long, while several deputies and a couple of cruisers participated to secure intersections for riders. Many towing company owners are motorcycle enthusiasts so I am sure we will see the Millerlest motorcycle run grow in years to come. 24/7

Mointpeliele Angels Angels of Ejeton in Georgetone, Steas, and Richert Varsinger of Markinger Swing or Samuria, California wave as they pass by

Altheriest sident begin the trip up one of the many beautiful and winding incurtain tolds that surround the Chattanings anno.