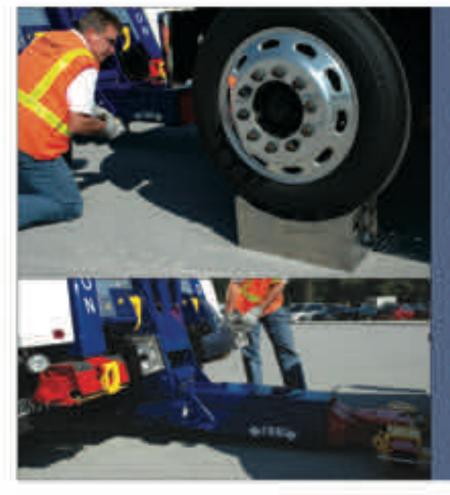

#### What's the Resistance?

By Steel License

This arbition along a training servinal Miles industries and the Texas Towers and Storage Association conducted in Team Argain, Texas, motion this year for barring services, we try to attende distinct occusions you may encounter on the job.

About 100 viudents accorded will not become on rearing Filmont Golege helped by digging a fote - stretur in a burspace hote - st which to place the calculate the scenario a knowled concern more weighing 68,000 fits had well from a foundation hole - forward his recovery unit. This provide whose the most also had provided the scenario. These was no exist room to

emch the leasetty function movement, and it could not be glood up because the bandanan was at the way of the jub way.

I thefor these conditions. The class half to rig within the Working Load, Limits of wire rigers, shackles and chance We had a lead mater amount or the fewer from an expected receiving the world free because