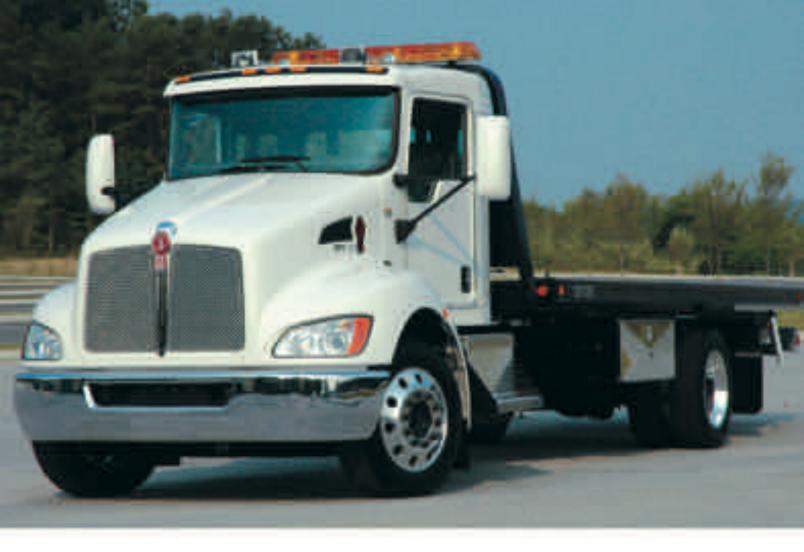

#### Class 8 Features in a Medium-Duty Truck

KENWORTH, LONGTIME CLASS 8 FAVORITE OF MANY TOWERS, IS GAINING FANS IN THE MEDIUM-DUTY GAME AS WELL.

By Wiley False: Depoter of Dhouse and Ressor

Kernecki creek are brown for their gratig and itensibly will a long subtice in the Class II market in 1984, Kernecki soleme the market in 1984, Kernecki soleme the market of their are equally will designed and. He Kernecki 5-300. Kernecki back Congany, working closely with its sical dealer MHC. Remorbs and Mills Industries provide introduces he may 2000 Kernecki.

After Spec T27U-080,000-is (0VW), and T37C-c33,000-is (0VW) models, lating ing the industry a shollo-max picturation in medical-dust ruportest to professional specifications reportest to professional terms.

The Miles Spec TSTO, designed for the most popular server applications, teather as 140° C/s. Places PX = 6 arigins essed at 260° fg prid an Anison ±100 MDS automets interestionen. The unit can be pretend with 19-5 or 27.5-little and polished atuminary where

The T070 loazures a PACCAR PX ill segme that produces \$15 ha and as evanable with a Purple 10-appeal or Atham 2000 Series automatic transerasion and 22.5° less with pollutied alumnasti unipose. The T370 with a 180° or 158° CA to aloafy selled for the popular Certally 3217 or Volum V-30 ill nor-towing and recovery out or a 15 errors corrier.

the Miller Spec. T276 and T376 other added teatures openifically for the histogrand recovery redestry.

18 William 2007 On Call 24.7