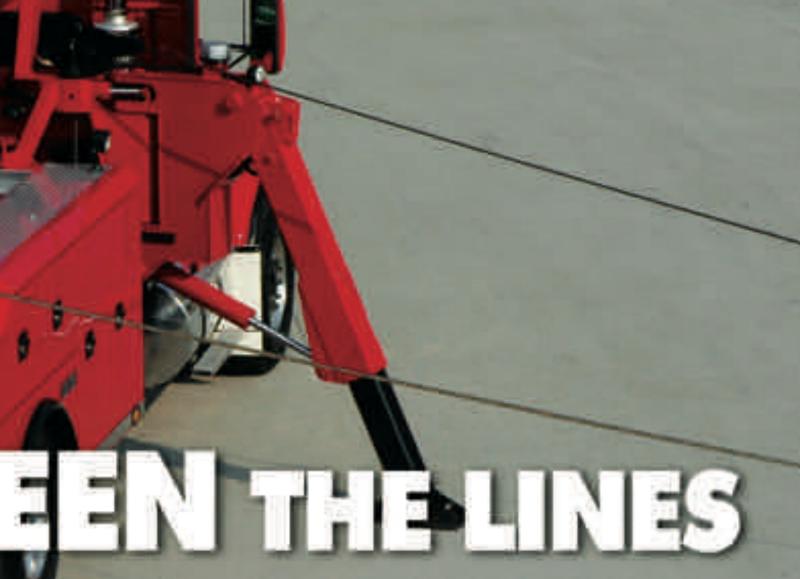

Rush hour traffic. An overturned tractor-trailer is in the ditch.

Police want the scene cleared fast with minimal lane blockage.

You have the training, the experience, and the right equipment to get the job done – your SP 850-XP Sidepuller. With pivoting hydraulic stiff legs and dual 35,000-ib 2-speed winches, the SP 850-XP Sidepuller enables your CENTURY 7035 or 9055 to handle tough side-pull recoveries between the lines – allowing traffic to flow and making you the hero.