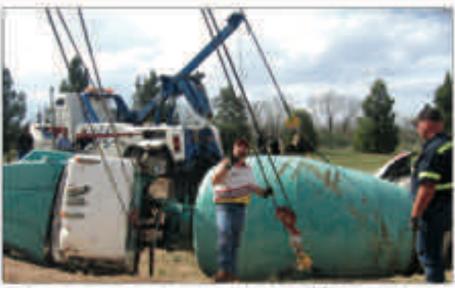

#### CHAINS, NOT STRAPS, ON MIXER DRUMS

As the class learned in this sentinar, with all the concrete on one side, the draw furned during the recovery and that is the reason I strongly suggist the use of chains, not straps, on draws. As the mixer is oprighted, when the draw spins make the shaps a well on the orum can catch on a shap and cut it. A chain, however, will not be out.

On Call 24/7: 1-809-258-0300

the Note and to the rear of the heat. This was an asserted pip to show the remaining of the SF 850-XF and the sea of the loar woodnes to the rear.

Of one the rivers west at the new of the weapon. The encions were incomed and the recovery foods element. No change or attractments were removed. The four encodes allowed as to upongs! If we want autograph the country and exercise out and autographs to with the hard encodes.