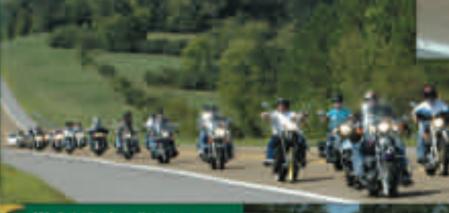

Over sixty motorcycle enthusiasts from California, New York, Texas, Illinois, Ohio and throughout the southeast embarked on a one hundred mile drive through Tennessee's scenic mountains. The drive was led by Hamilton County Sheriff Billy Long, while several deputies and a couple of cruisers participated to secure intersections for riders. Many towing company owners are motorcycle enthusiasts so I am sure we will see the Millerlest motorcycle run grow in years to come. 24/7

The first arrival Alterios Minorcycle Plus ended at the Miller tratables plant in Ostineati, where interior meland and ahased plants about the territic rate.