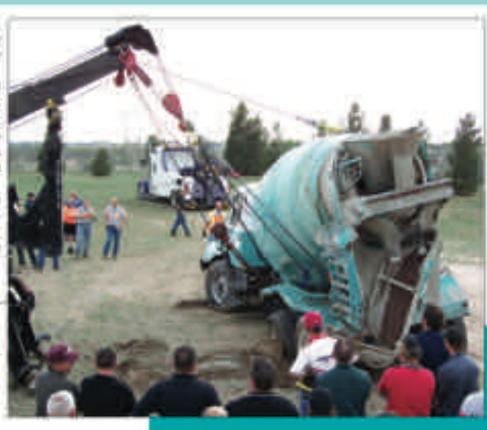

#### What's the Resistance?

By Steel License

This arbition along a training servinal Miles industries and the Texas Towers and Storage Association conducted in Team Argain, Texas, motion this year for barring services, we try to attende distinct occusions you may encounter on the job.

About 100 viudents accorded will not become on rearing Filmont Golege helped by digging a fote - stretur in a burspace hote - st which to place the calculate the scenario a knowled concern more weighing 68,000 fits had well from a foundation hole - forward his recovery unit. This provide whose the most also had provided the scenario. These was no exist room to

emch the leasetty function movement, and it could not be glood up because the bandanan was at the way of the jub way.

I thefor these conditions. The class half to rig within the Working Load, Limits of wire rigers, shackles and chance We had a lead mater amount or the fewer from an expected receiving the world free because

The plear was its side that loaded remain on the process or stated process. The cross was regard to the forms british was farmed by many a long per passe, wheelens and has 10 mals, Grade 9, 20 look chains attached to the upper frame talls. The apper briefs was process; but a passe constituted with the same component, but state their at the same component.

We used a knowner with a Vursal V-100 SP 850-XP anounted by Suchimer. Towers to handle the recovery. This sets gave to the ability to use at low of his windows to the name of the state South.

When sopper from this two tream SQ 000ills, which as were two-painted and louted to this some state of the dram and tream chain and retine just before the anti-Wis regon from the face 56,000 to NP exhabits many right to the cots of the boom. Brought is amonth book and to the company is amonth book and to the company right heritant tree cots well to the decord bodies that was done the top of the dram and attached to the tree of the dram and attached to the tree of the dram and

The shart was to energy the lower

8 White 2007 Or Call 847

sendos, follow up with the jupper windows, sinte free cost up the horo-parket stops than reverse will the mover price it was out of the horo. Wall, that's when the surprise come who play.

The unit skil on its pide above trie foot, then stopped Willin the Missen V-100 day is, the fault asserting exist of the Kerworth thad off the ground. What topped off The troops test fundam, early suff the run fold-down turbler unit rear forms, that day itse the hast ground and assepted every thing to other shoots you do?

The periodico would be to back on SHE PEROVERY HAVE BY DAY PROPERTY BY THE corne the missione Hawards to make it more-difficult. I 30th five class alway caruld not store the recovery unit. After poore discussion. If was dooded in achieve risks lift by emerting is chain appear the few towns, loosing this chare worder the tapping them. process in 8 of 8 inch numbered these between the chain and the biolog laidbur, This other eed of this shair was assumed to the lower winth line that needed to be three parted. This boom position was then twents to decrease the levelage on the process chargin, allowing us to keen the Bankeyfirs Fort sale on the ground.

New the looks of the basis were starting to recent up. There were five posters blocks, so according to the posters sharkers, some 1-25-both finade if chans, had \$18-both creates one one of the matter one one one of the room states as the most of the most of the most of the start of the star

stender, with two trable long you places to make the below.

As the ampters were lightenest, the unit altraid not move I torned to the chara and arised "What do you went to do not?"

They were stumpert.

The one was now in my word, and I was rough to play. Which is brown the common

The Company of the Control of the Co

File move? con occur the, heaving products the washing of the our convertigate, and the bank. The drift of the book recent the labels also another a gook, heaving resistance.

and the drawn or the masor strapping What or the opportunities the drawn or the changes?

I trainwater the wreder operator to supp the bottom about from byte, but not to but follow up with the which lines on the top of the strary i leasy the top week their engaged. This observe the their channe periods to leave measurement than the shuring to rotate around the thirt; which rotated the feeders, may know thems and main ladder toward the May mapping the result aron. It wise allowed the hastie-out book in rotate amon the tadder creating a size for printinging measurement. The time their less printing as output the sale of the proceleting in.

The operator continued westing with the bottom working until the views statistic to dig in again. He then engaged the topmin smottes and worked the reset and it?

Gae Aramonia in Floor E

#### CHAINS, NOT STRAPS, ON MIXER DRUMS

As the class learned in this sentinar, with all the concrete on one side, the draw furned during the recovery and that is the reason I strongly suggist the use of chains, not straps, on draws. As the mixer is oprighted, when the draw spins make the shaps a well on the orum can catch on a shap and cut it. A chain, however, will not be out.