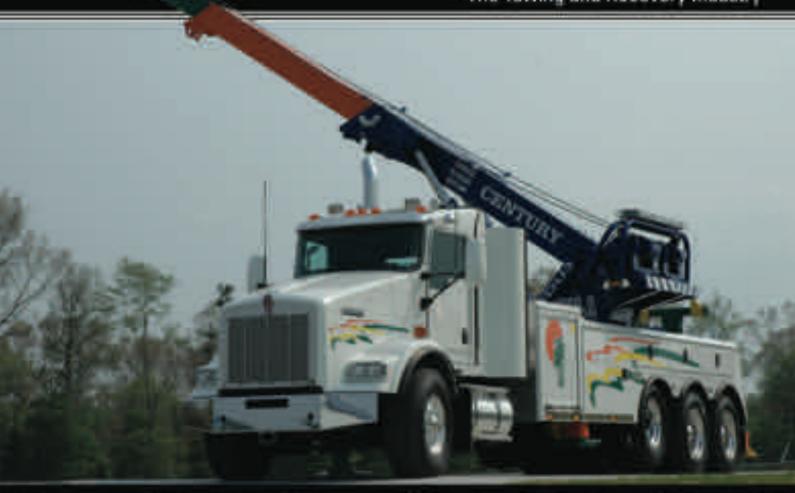

Rush hour traffic. An overturned tractor-trailer is in the ditch.

Police want the scene cleared fast with minimal lane blockage.

You have the training, the experience, and the right equipment to get the job done – your SP 850-XP Sidepuller. With pivoting hydraulic stiff legs and dual 35,000-ib 2-speed winches, the SP 850-XP Sidepuller enables your CENTURY 7035 or 9055 to handle tough side-pull recoveries between the lines – allowing traffic to flow and making you the hero.