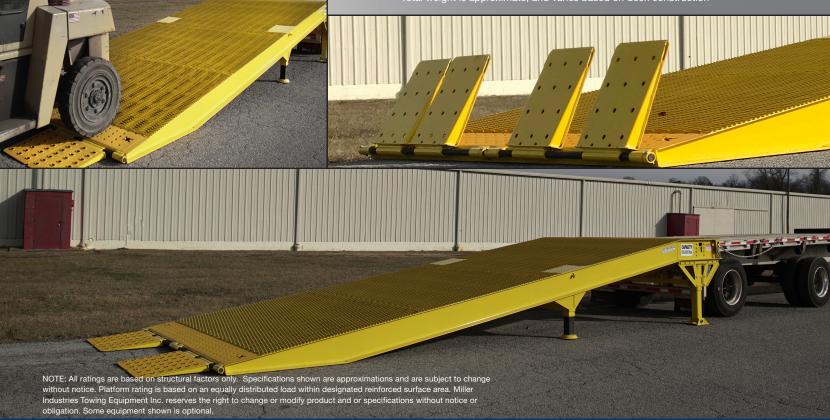

## **Standard Features**

- (4) Adjustable 24" Steel Approach Flaps
- (2) Sets of Adjustable 50,000 lb. Stabilizers (Adjustable 33 in. 51 in.)
- Hi/Low Gears for Hand Crank Stabilizers
- Heavy Gauge Expanded Metal Over Steel Tubing
- 25' Ramp Length
- (2) 10' Chains for Securement to Trailer
- Right & Left Side Securement Chain Pockets
- Painted Safety Yellow

\*Platform load rating is within a 10' area, and is based on equally distributed load.

\*\*Total weight is approximate, and varies based on deck construction