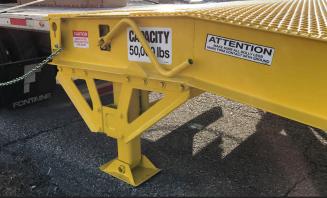

## **Standard Features**

- (4) Adjustable 24" Steel Approach Flaps
- (2) Sets of Adjustable 50,000 lb. Stabilizers (Adjustable 33 in. 51 in.)
- Hi/Low Gears for Hand Crank Stabilizers
- Heavy Gauge Expanded Metal Over Steel Tubing
- 25' Ramp Length
- (2) 10' Chains for Securement to Trailer
- Right & Left Side Securement Chain Pockets
- Painted Safety Yellow

## **Yard Ramp Specifications**

| Load Rating*         | 50,000 lbs.                       |
|----------------------|-----------------------------------|
| Length               |                                   |
| Width                |                                   |
| Height (Adjustable)  | 33" to 51"                        |
| Total Weight**       | 7,800 lbs.                        |
| Steel Crossmembers6" | Wide Flange I-Beam on 18" Centers |