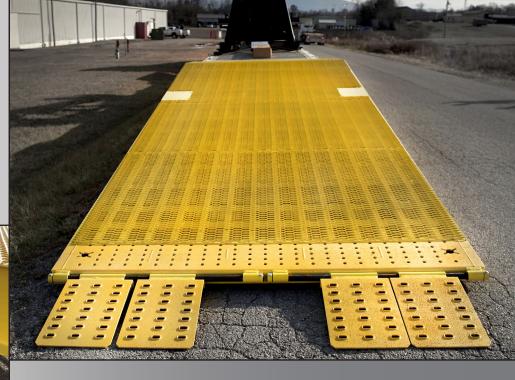

## **Standard Features**

- (4) Adjustable 24" Steel Approach Flaps
- (2) Sets of Adjustable 50,000 lb. Stabilizers (Adjustable 33 in. 51 in.)
- Hi/Low Gears for Hand Crank Stabilizers
- Heavy Gauge Expanded Metal Over Steel Tubing
- 25' Ramp Length
- (2) 10' Chains for Securement to Trailer
- Right & Left Side Securement Chain Pockets
- Painted Safety Yellow