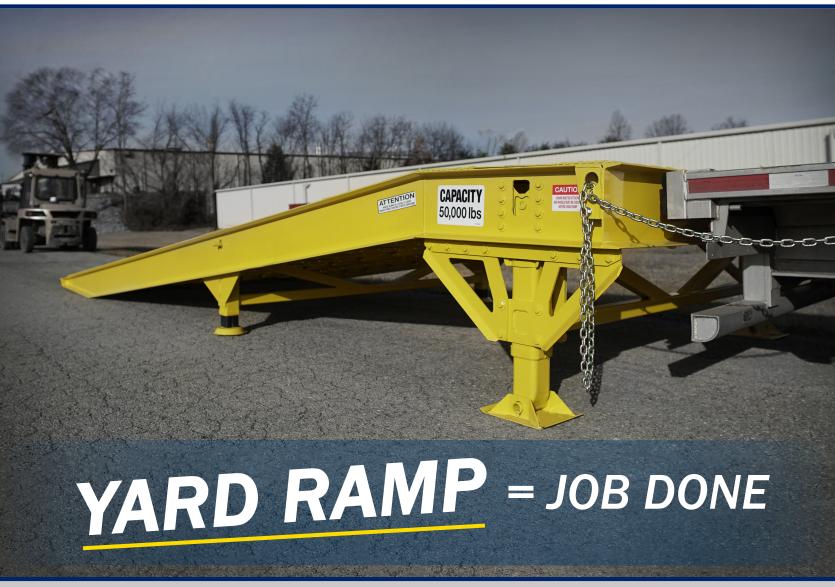

## No Loading Dock ...No Problem!

- 50,000 lb. Capacity Steel Tubing Sub-frame for Max Durability
- Smooth Loading 4 Adjustable Approach Flaps
- Versatile Height Adjustable Stabilizers (33 in. to 51 in.)
- Max Slip Resistance Heavy Gauge Expanded Metal Ramp Deck
- Peace of Mind Trailer Securement Chains and Chain Pockets / Safety Yellow

## **Standard Features**

- (4) Adjustable 24" Steel Approach Flaps
- (2) Sets of Adjustable 50,000 lb. Stabilizers (Adjustable 33 in. 51 in.)
- Hi/Low Gears for Hand Crank Stabilizers
- Heavy Gauge Expanded Metal Over Steel Tubing
- 25' Ramp Length
- (2) 10' Chains for Securement to Trailer
- Right & Left Side Securement Chain Pockets
- Painted Safety Yellow

## **Yard Ramp Specifications**

| Load Rating*         | 50,000 lbs.                       |
|----------------------|-----------------------------------|
| Length               |                                   |
| Width                |                                   |
| Height (Adjustable)  | 33" to 51"                        |
| Total Weight**       | 7,800 lbs.                        |
| Steel Crossmembers6" | Wide Flange I-Beam on 18" Centers |